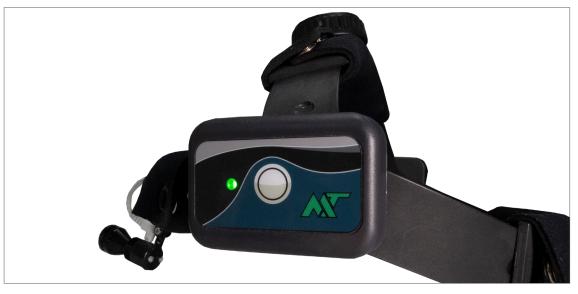

Three light intensity settings are controlled by the button on the headlight.

**Product code: 1030220** MediTop LED headlight

## Benefits at a glance

- Light weight
- · Comfortable, adjustable headband
- 3 light intensity settings
- Automatic off switch (motion sensor)
- Stand-alone or wall holder
- Automatic charging with supplied holder
- Battery charger and holder can be integrated in ENT units
- Simple intuitive control
- Remaining charge LED
- Long battery life