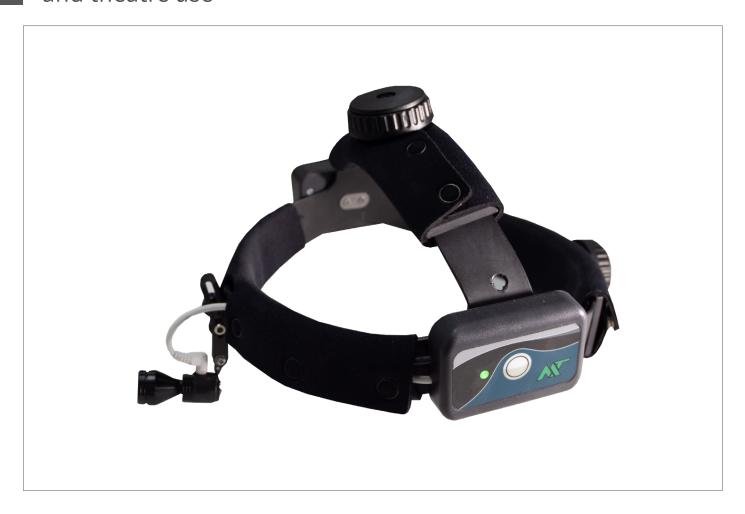

## MediTop LED headlight

A lightweight, cordless headlight for outpatients and theatre use

The Meditop LED headlight is a comfortable lightweight, cordless examination headlight that is suitable for prolonged use in the OPD and OT. The headlight automatically switches on whenever it is removed from its holder and it switches off when placed back on the holder. This saves the user from having to switch the headlight on and off.

Three light intensity settings are controlled by the button on the headlight.

**Product code: 1030220** MediTop LED headlight

## Benefits at a glance

- Light weight
- · Comfortable, adjustable headband
- 3 light intensity settings
- Automatic off switch (motion sensor)
- Stand-alone or wall holder
- Automatic charging with supplied holder
- Battery charger and holder can be integrated in ENT units
- Simple intuitive control
- Remaining charge LED
- Long battery life