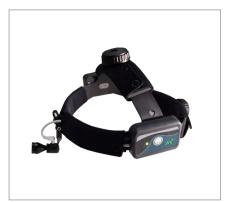

## Optional accessories

**AQUATOP XS** | Ear syringe

**MEDITOP LED HEADLIGHT** 

**MEDITOP COMFORT CHAIR** 

**VIDEO & IMAGE MANAGING SYSTEM** 

**ENDOSCOPES** 