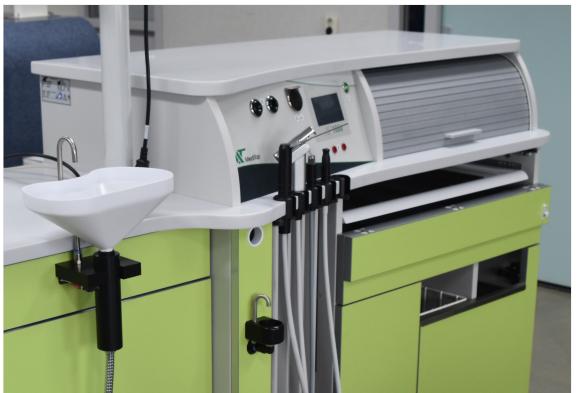

### A wide selection of integrated functions

The MT1000 can be equipped with a wide selection of integrated functions to accommodate specific requirements.

#### Integrated functions by choice

- Suction system
- Compressed air system
- LED light source

- Ear syringe (AquaTop XS)
- Mirror heater (pre-heater and/or hot air)
- Rigid Scope holders (heated or nonheated)
- HF-surgery / coagulation device
- Lateral spittoon system
- Video-endoscopy
- Video-stroboscopy
- Camera in microscope
- Tympanometer
- Rhino manometer
- Echo / sinus scan module
- Image & Video Manager System (IVM)