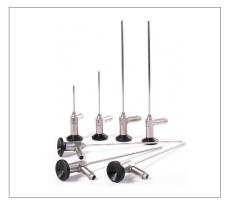

## Optional accessories

**AQUATOP XS** | Ear syringe

**MEDITOP LED HEADLIGHT** 

**MEDITOP COMFORT CHAIR** 

**VIDEO & IMAGE MANAGING SYSTEM** 

**ENDOSCOPES** 