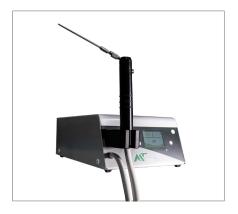

#### Integrated functions by choice

- Suction system
- Compressed air system
- LED light source

- Ear syringe (AquaTop XS)
- Mirror heater (pre-heater and/or hot air)
- Rigid Scope holders (heated or nonheated)
- HF-surgery / coagulation device
- Lateral spittoon system
- Video-endoscopy
- Video-stroboscopy
- Camera in microscope
- Tympanometer
- Rhino manometer
- Echo / sinus scan module
- Image & Video Manager System (IVM)

## Optional accessories

**AQUATOP XS** | Ear syringe

**MEDITOP LED HEADLIGHT** 

**MEDITOP COMFORT CHAIR** 

**VIDEO & IMAGE MANAGING SYSTEM** 

**ENDOSCOPES** 