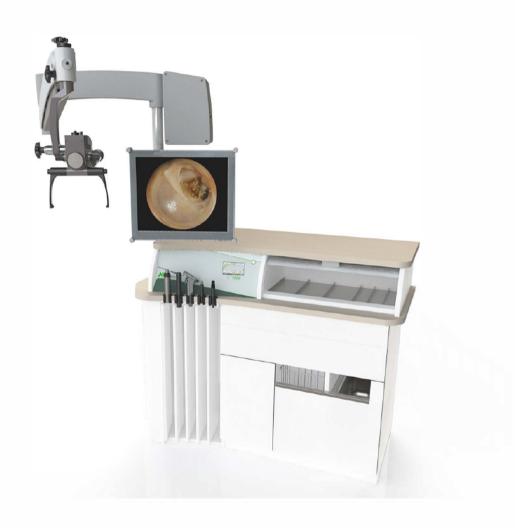

## MediTop I MT I 000

The MT1000 is a mobile ENT unit that is easily moved from room to room and is perfect for different settings. A vast number of functions can be integrated into this small and nimble unit making it very versatile. It is a perfect mobile solution for small practices and the A&E department.

### Flexibility

The MT1000 is also available as a fixed model, the result of it is that it can be excecuted with a microscoop. This provide a complete and versitile treathment unit for rooms with limited space.