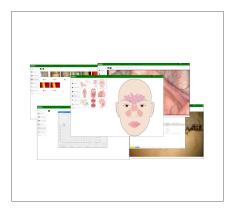

#### Integrated functions by choice

- Suction system
- Compressed air system
- LED light source

- Ear syringe (AquaTop XS)
- Mirror heater (pre-heater and/or hot air)
- Rigid Scope holders (heated or nonheated)
- HF-surgery / coagulation device
- Lateral spittoon system
- Video-endoscopy
- Video-stroboscopy
- Camera in microscope
- Tympanometer
- Rhino manometer
- Echo / sinus scan module
- Image & Video Manager System (IVM)

## Optional accessories

**AQUATOP XS** | Ear syringe

**MEDITOP LED HEADLIGHT** 

**MEDITOP COMFORT CHAIR** 

**VIDEO & IMAGE MANAGING SYSTEM** 

**ENDOSCOPES** 