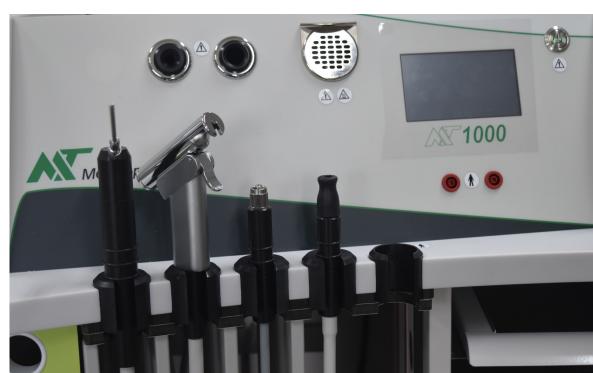

#### User friendly

The touchscreen panel is intuitive in use and provides the user-friendly concept of the MT1000 ENT unit. Instruments can be placed ready to use and always within reach of the user. The instruments placed in the instrument holders are automatically activated when they are taken out of it. When instrument is placed back in the instrument holder the function of it shuts down automatically as well.

Instruments always within reach.

#### **Standard integrated functions**

- 2 instrument trays and 5 instrument holders
- 1 large drawer for hygienic storage of used instruments and waste
- 1 large storage-drawer